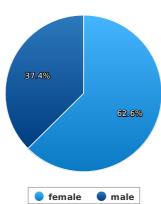

# Widgets - Google Analytics > Audience Demographics (10/01/2019 - 10/31/2019)

Sessions by Gender