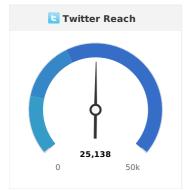

# YOUR WEBSITE PERFORMANCE REPORT 11/05/2019

# **DEMO PDF Report using Custom CSS**

# **Summary**

You can use a Text Boxes to add summary texts explaining reports and the results the campaign has experienced during the month, explanations regarding changes from prior months, an action plan for the upcoming month, etc.

Text Boxes can be inserted before or after any report in your White Label PDF report.

# **Performance Snapshot** (10/01/2019 - 10/31/2019)













## **Rank Performance**

#### SEO

Description of services provided this month that resulted in improved rank and visibility

# Campaign Rank Position Stats (08/01/2019 - 10/31/2019)



# **Share of Voice** (05/01/2019 - 10/31/2019)



# **Monthly Snapshot**

| G■ Google USA (google.com)   amazon.com |                |                            |             |             |             |             |             |             |            |
|-----------------------------------------|----------------|----------------------------|-------------|-------------|-------------|-------------|-------------|-------------|------------|
| SE                                      | URL            | Keyword                    | May<br>2019 | Jun<br>2019 | Jul<br>2019 | Aug<br>2019 | Sep<br>2019 |