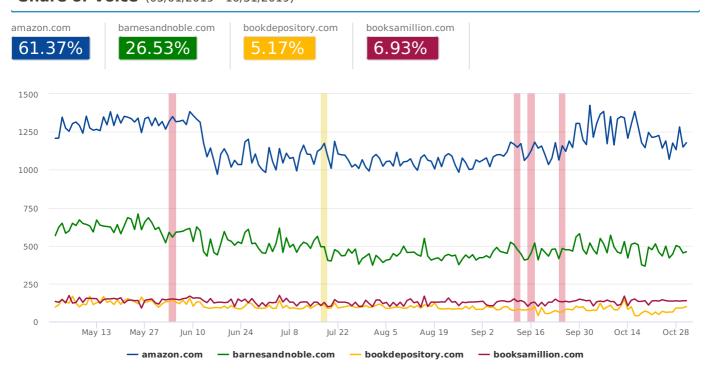

# YOUR WEBSITE PERFORMANCE REPORT 11/05/2019

# **DEMO PDF Report using Custom CSS**

# **Summary**

You can use a Text Boxes to add summary texts explaining reports and the results the campaign has experienced during the month, explanations regarding changes from prior months, an action plan for the upcoming month, etc.

Text Boxes can be inserted before or after any report in your White Label PDF report.

# **Performance Snapshot** (10/01/2019 - 10/31/2019)













## **Rank Performance**

#### SEO

Description of services provided this month that resulted in improved rank and visibility

# Campaign Rank Position Stats (08/01/2019 - 10/31/2019)



# **Share of Voice** (05/01/2019 - 10/31/2019)



# **Monthly Snapshot**

| G■ Google USA (google.com)   amazon.com |                |                            |             |             |             |             |             |             |            |
|-----------------------------------------|----------------|----------------------------|-------------|-------------|-------------|-------------|-------------|-------------|------------|
| SE                                      | URL            | Keyword                    | May<br>2019 | Jun<br>2019 | Jul<br>2019 | Aug<br>2019 | Sep<br>2019 | Oct<br>2019 | Change     |
| G■                                      | www.amazon.com | birthday gift cards        | 2           | 1           | 2           | 2           | 1           | 2           | -          |
| G 🗏