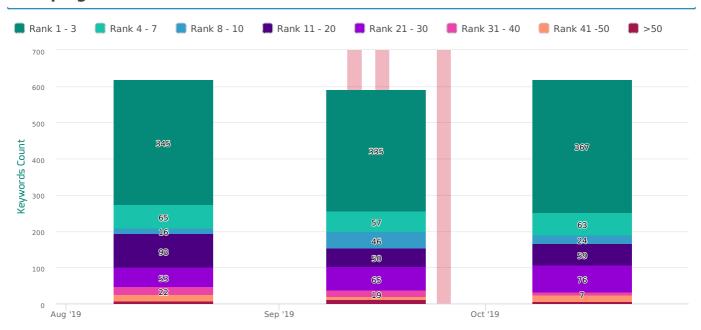

# YOUR WEBSITE PERFORMANCE REPORT 11/05/2019

# **DEMO PDF Report using Custom CSS**

# **Summary**

You can use a Text Boxes to add summary texts explaining reports and the results the campaign has experienced during the month, explanations regarding changes from prior months, an action plan for the upcoming month, etc.

Text Boxes can be inserted before or after any report in your White Label PDF report.

# **Performance Snapshot** (10/01/2019 - 10/31/2019)













## **Rank Performance**

#### SEO

Description of services provided this month that resulted in improved rank and visibility

# Campaign Rank Position Stats (08/01/2019 - 10/31/2019)



# **Share of Voice** (05/01/2019 - 10/31/2019)



# **Monthly Snapshot**

| G■ Google USA (google.com)   amazon.com |                |                            |             |             |             |             |             |             |            |
|-----------------------------------------|----------------|----------------------------|-------------|-------------|-------------|-------------|-------------|-------------|------------|
| SE                                      | URL            | Keyword                    | May<br>2019 | Jun<br>2019 | Jul<br>2019 | Aug<br>2019 | Sep<br>2019 | Oct<br>2019 | Change     |
| G■                                      | www.amazon.com | birthday gift cards        | 2           | 1           | 2           | 2           | 1           | 2