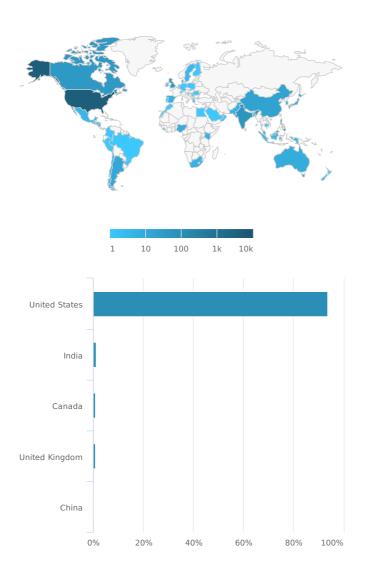

# Widgets - Google Analytics > Geo Location (10/01/2019 - 10/31/2019)

Sessions by Country

Oct 01, 2019 - Oct 31, 2019