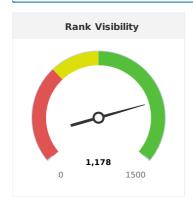

## **Rank Performance**

#### SEO

Description of services provided this month that resulted in improved rank and visibility