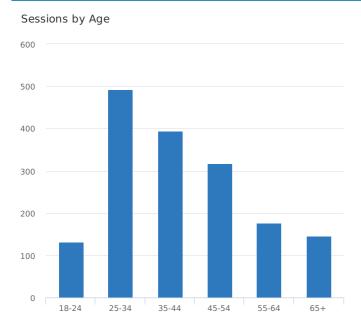

# Widgets - Google Analytics > Audience Demographics (10/01/2019 - 10/31/2019)

Sessions by Gender