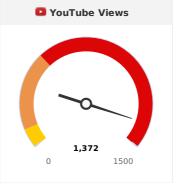

# YOUR WEBSITE PERFORMANCE REPORT 11/05/2019

# **DEMO PDF Report using Custom CSS**

# **Summary**

You can use a Text Boxes to add summary texts explaining reports and the results the campaign has experienced during the month, explanations regarding changes from prior months, an action plan for the upcoming month, etc.

Text Boxes can be inserted before or after any report in your White Label PDF report.

# **Performance Snapshot** (10/01/2019 - 10/31/2019)













## **Rank Performance**

#### SEO

Description of services provided this month that resulted in improved rank and visibility

# Campaign Rank Position Stats (08/01/2019 - 10/31/2019)



# **Share of Voice** (05/01/2019 - 10/31/2019)



# **Monthly Snapshot**

| G■ Google USA (google.com)   amazon.com |                |                            |             |             |             |             |             |             |            |
|-----------------------------------------|----------------|----------------------------|-------------|-------------|-------------|-------------|-------------|-------------|------------|
| SE                                      | URL            | Keyword                    | May<br>2019 | Jun<br>2019 | Jul<br>2019 | Aug<br>2019 | Sep<br>2019 | Oct<