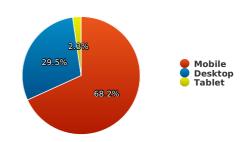

10/01/2019 - 10/31/2019)

Sessions by Country

Oct 01, 2019 - Oct 31, 2019



# **☑** Google Analytics Traffic Overview: YourDomain.com (10/01/2019 - 10/31/2019)

Oct 01, 2019 - Oct 31, 2019 (compared to: May 31, 2016 - Jun 30, 2016)

#### Traffic Overview

Sessions

5,094

Previous: **2,530 ▲101.34%** 

Pages/Session

1.84

Previous: **2.21 ▼**16.73%

New Users **73.22%** 

Previous: **82.17% ▼**10.89%

Users

3,994

Previous: **2,157 485.16%** 

Avg. Time on Site

0:01:29

Previous: 0:01:42 v13.12%

**Goal Completions** 

577

Previous: 26 **2,119.23**%

Page Views

9,362

Previous: **5,584 \_67.66%** 

Bounce Rate

62.86%

Previous: **58.02% ▼**8.33%

Goal Conversion

11.33%

Previous: **1.03% 1,002.21%** 





Returning Visitor New Visitor

## ☑ Top Channels



# Mary Device Overview



# **∧** Google Ads

Cost

\$6,767.54

Impressions

287,993

Ad Clicks

2,367

CTR

0.82

CPC

\$2.86