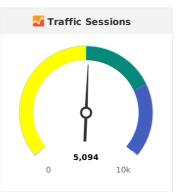

# **Traffic Snapshot** (10/01/2019 - 10/31/2019)

#### Traffic Overview

Sessions

5,094

Previous: **2,530 ▲101.34%** 

Pages/Session

1.84

Previous: **2.21 ▼**16.73%

New Users **73.22%** 