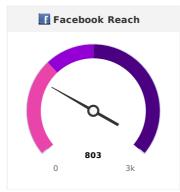

# YOUR WEBSITE PERFORMANCE REPORT 11/05/2019

# **DEMO PDF Report using Custom CSS**

# **Summary**

You can use a Text Boxes to add summary texts explaining reports and the results the campaign has experienced during the month, explanations regarding changes from prior months, an action plan for the upcoming month, etc.

Text Boxes can be inserted before or after any report in your White Label PDF report.

# **Performance Snapshot** (10/01/2019 - 10/31/2019)













## **Rank Performance**

#### SEO

Description of services provided this month that resulted in improved rank and visibility

# Campaign Rank Position Stats (08/01/2019 - 10/31/2019)



# **Share of Voice** (05/01/2019 - 10/31/2019)



# **Monthly Snapshot**

| G■ Google USA (google.com)   amazon.com |                |                            |             |             |             |             |             |             |            |
|-----------------------------------------|----------------|----------------------------|-------------|-------------|-------------|-------------|-------------|-------------|------------|
| SE                                      | URL            | Keyword                    | May<br>2019 | Jun<br>2019 | Jul<br>2019 | Aug<br>2019 | Sep<br>2019 | Oc