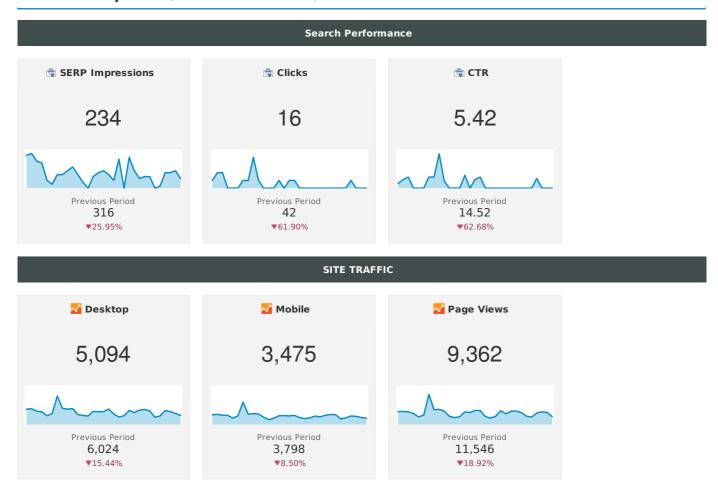

# **Performance Snapshot** (10/01/2019 - 10/31/2019)

## **Search Traffic**

#### SEM

Description of services provided this month that resulted in improved search traffic

# **Traffic Snapshot** (10/01/2019 - 10/31/2019)