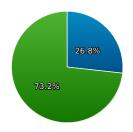

#### Traffic Overview

Sessions

5,094

Previous: **2,530 ▲101.34%** 

Pages/Session

1.84

Previous: **2.21 ▼**16.73%

New Users **73.22%** 

Goal Conversion

11.33%

Previous: **1.03% 1,002.21%** 

Returning Visitor New Visitor