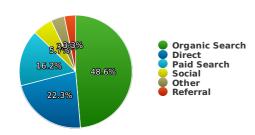

Analytics > Geo Location (10/01/2019 - 10/31/2019)

Sessions by Country

Oct 01, 2019 - Oct 31, 2019



# **☑** Google Analytics Traffic Overview: YourDomain.com (10/01/2019 - 10/31/2019)

Oct 01, 2019 - Oct 31, 2019 (compared to: May 31, 2016 - Jun 30, 2016)

#### Traffic Overview

Sessions

5,094

Previous: **2,530 ▲101.34%** 

Pages/Session

1.84

Previous: **2.21 ▼**16.73%

New Users **73.22%** 

Previous: **82.17% ▼**10.89%

Users

3,994

Previous: **2,157 485.16%** 

Avg. Time on Site

0:01:29

Previous: 0:01:42 v13.12%

**Goal Completions** 

577

Previous: 26 **2,119.23**%

Page Views

9,362

Previous: **5,584 \_67.66%** 

Bounce Rate

62.86%

Previous: **58.02% ▼**8.33%

Goal Conversion

11.33%

Previous: **1.03% 1,002.21%** 





Returning Visitor New Visitor

## ☑ Top Channels



# Mary Device Overview



# **∧** Google Ads

Cost

\$6,767.54

Impressions

287,993

Ad Clicks

2,367

CTR

0.82

CPC

\$2.86